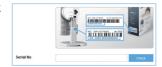

# ADDING YOUR CAMERA

- 1 From your PC, go to http://www. samsungsmartcam.com.
- 2 Enter your SmartCam account username and password and < Login>.

3 Enter your camera Serial Number and click <Check>.

Create a private key (Password) for the camera. Use 1 to 8 alphanumeric characters.